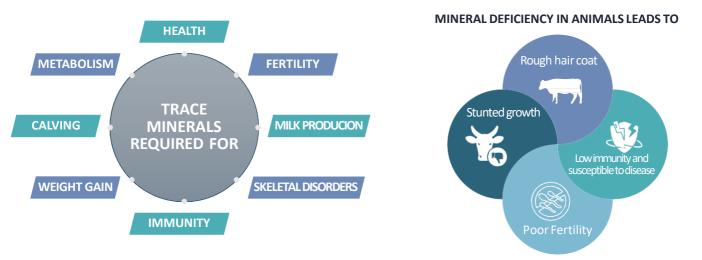

### Highly Bio-available Minerals and Yeast for Ruminants

Trace minerals though required in minute quantities are very essential for the performance and maintenance of dairy cattle. They act as co-factors for enzymes which are important for immunity of an animal.

#### **COMPOSITION**

Vimicell<sup>™</sup> contains all the required trace minerals such as Iron, Copper, Zinc, Manganese, Iodine, Cobalt, Chromium and Selenium along with the Macro minerals Calcium, Phosphorus and Magnesium in combination with yeast and flavour for ruminants.